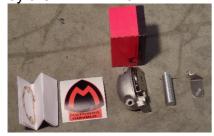

## Description / purchased parts package

We offer you a selector box for PX-Lusso gear box to replace your original selector box. The MD N  $^{\circ}$  1.01 is only suitable for PX-Lusso transmissions and PX handlebars. The actuating lever is flush with the sealing surface in the third gear.

- Selector Box for PX-Lusso gearbox
- Spring tube for PX handlebar
- torque support for PX handlebar
- Gasket
- Installation instruction

Our general terms and conditions apply for the sale!

The statutory warranty of 24 months does not refer to consequential damages!